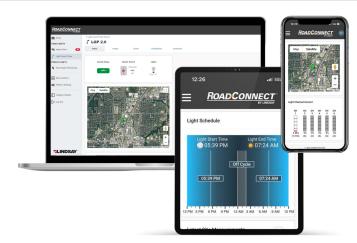

Monitor and manage all of the assets in your jurisdiction and workflow management from RoadConnect, our single-source platform. Manageable assets include crash cushions, end terminals, utility poles, guardrails, bridge structures and more!