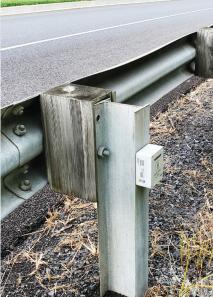

#### ImpactAlert

Key Features:

- Multiple applications crash cushions, guardrails, bridges, end terminals, poles, and more
- Brand agnostic
- Simple, fast nondestructive installation
- Rugged, waterproof enclosure
- Up to 5 years battery life

### **PRODUCT SPECIFICATIONS**

| Enclosure             | Polycarbonate, UV Stabilized                                                                                                                                                  |
|-----------------------|-------------------------------------------------------------------------------------------------------------------------------------------------------------------------------|
| Rating                | NEMA 4X Harsh environment                                                                                                                                                     |
| Size                  | 4.5" L x 3.5" W X 2.2" (115mm x 90mm x 55mm)                                                                                                                                  |
| Weight                | 13 Ounces with battery                                                                                                                                                        |
| Power Supply          | Internal Battery - 3V Lithium Manganese Dioxide                                                                                                                               |
| Battery Life          | Up to 5-year battery life expectancy                                                                                                                                          |
| Ports                 | 1 – built-in safety pressure equalization vent                                                                                                                                |
| Operating Temperature | -31°F to +158°F (-35°C to +70°C)                                                                                                                                              |
| Attachment Method     | Non-destructive, no modification to safety device required<br>High strength modified acrylic adhesive foam tape<br>No mechanical fasteners required (rivets, screws, welding) |
| Communication         | Cellular, LTE with ultra-low power consumption                                                                                                                                |
| Alert Notification    | Via RoadConnect software platform                                                                                                                                             |
| Response Time         | Instantaneous impact detection<br>Typically, less than 60 seconds                                                                                                             |